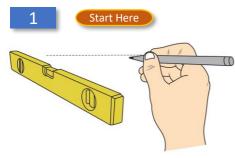

- First plan your acoustic panel layout\*\* and read directions 1 through 6.
- Mark your desired panel locations with a level and a pencil or masking tape.

 Wipe wall area free of dust. Allow to dry if water or rubbing alcohol is used (Do not use household cleaners).