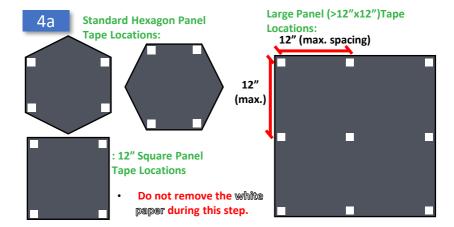

- First plan your acoustic panel layout\*\* and read directions 1 through 6.
- Mark your desired panel locations with a level and a pencil or masking tape.

 Wipe wall area free of dust. Allow to dry if water or rubbing alcohol is used (Do not use household cleaners).

- First, lightly apply to your wall to test your layout. Then, to permanently install, push firmly on the panel behind each square for 15 seconds with thumbs. Note: To move panels after installation, pull up on the
- squares and not the panels.