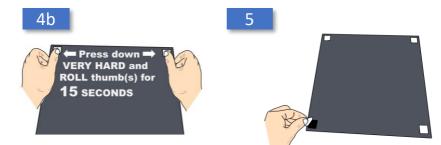

- For long term success, be sure to apply for the full 15 seconds. This allows the adhesive to "wet out" and stick permanently.
- After firmly applying the squares remove the white release paper from each square. Please double check all squares.

- First, lightly apply to your wall to test your layout. Then, to permanently install, push firmly on the panel behind each square for 15 seconds with thumbs. Note: To move panels after installation, pull up on the
- squares and not the panels.