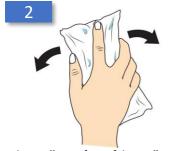

- First plan your acoustic panel layout\*\* and read directions 1 through 6.
- Mark your desired panel locations with a level and a pencil or masking tape.

 Wipe wall area free of dust. Allow to dry if water or rubbing alcohol is used (Do not use household cleaners).