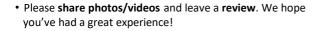

- First, lightly apply to your wall to test your layout. Then, to permanently install, push firmly on the panel behind each square for 15 seconds with thumbs. Note: To move panels after installation, pull up on the
- squares and not the panels.