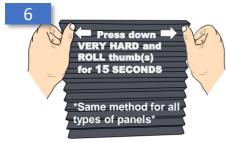

- First, lightly apply to your wall to test your layout. Then, to permanently install, push firmly on the panel behind each square for 15 seconds with thumbs. Note: To move panels after installation, pull up on the
- squares and not the panels.