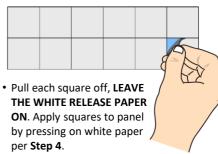

- For long term success, be sure to apply for the full 15 seconds. This allows the adhesive to "wet out" and stick permanently.
- After firmly applying the squares remove the white release paper from each square. Please double check all squares.

- First, lightly apply to your wall to test your layout. Then, to permanently install, push firmly on the panel behind each square for 15 seconds with thumbs. Note: To move panels after installation, pull up on the
- squares and not the panels.